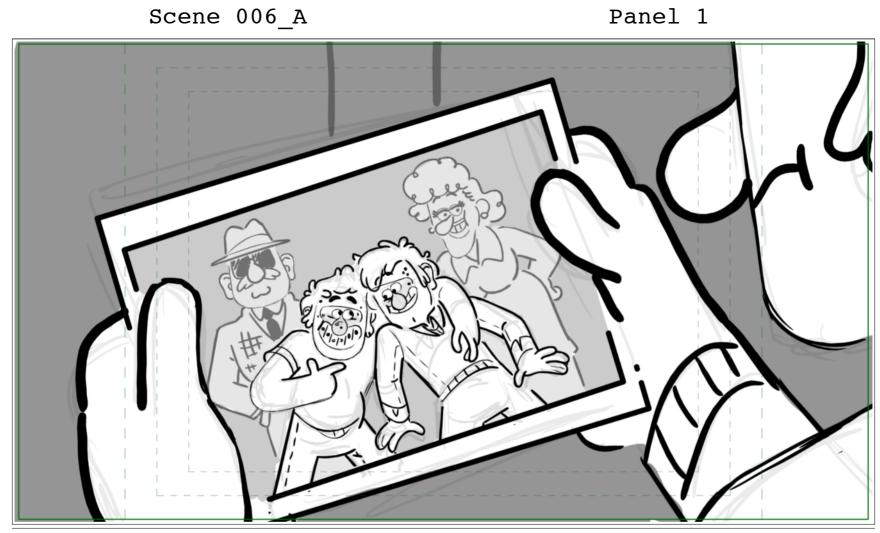

### Dialog

more or less.

Scene 007\_A

Panel 1

Scene 007\_A

Panel 2

2!

Panel 4