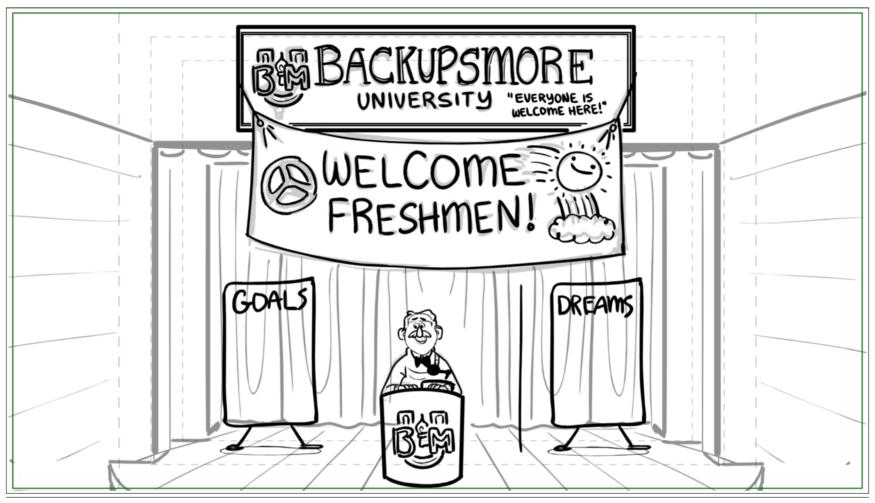

# Dialog

FORD: At a place like that I had to work twice as hard.

STUDENTS: We're #

# Dialog

FORD: At a place like that I had to work twice as hard.

STUDENTS: 2!

Scene 009\_A

Panel 4

Panel 1

Luckily, that's what I do best.

Panel 1