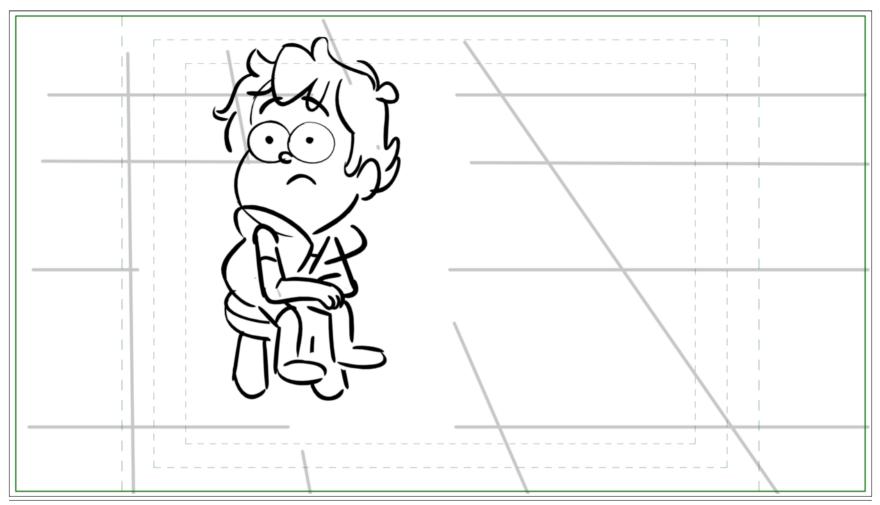

trying to prepare you for

Panel 8

Scene 272

Panel 9

Bill tricked me.

I used to think he was my best friend.