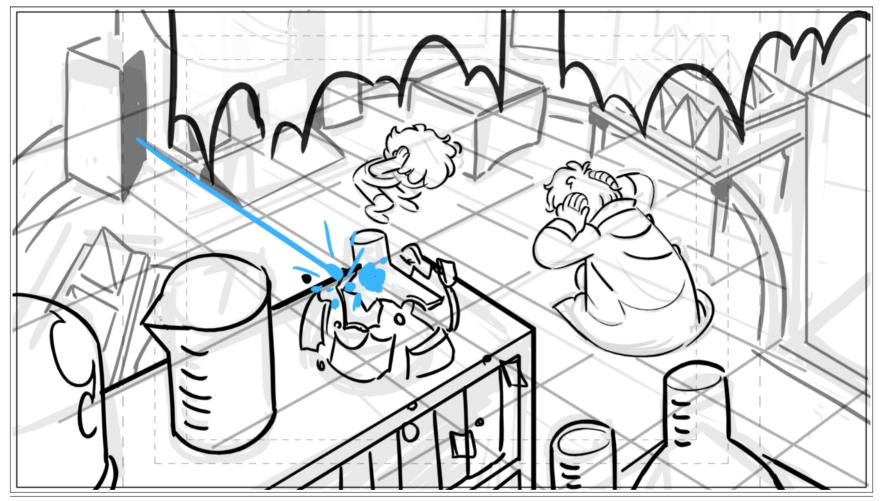

Dipper (whispering) Lets see what you know about BI1...

Scene 244

Panel 6

Dialog MCGUCKET: (echo) You're the one with the sickness.....

Dialog MCGUCKET: (echo) You're the one with the sickness.....

Dialog KID DIALOGUE: SIX FINGERED FREAK!