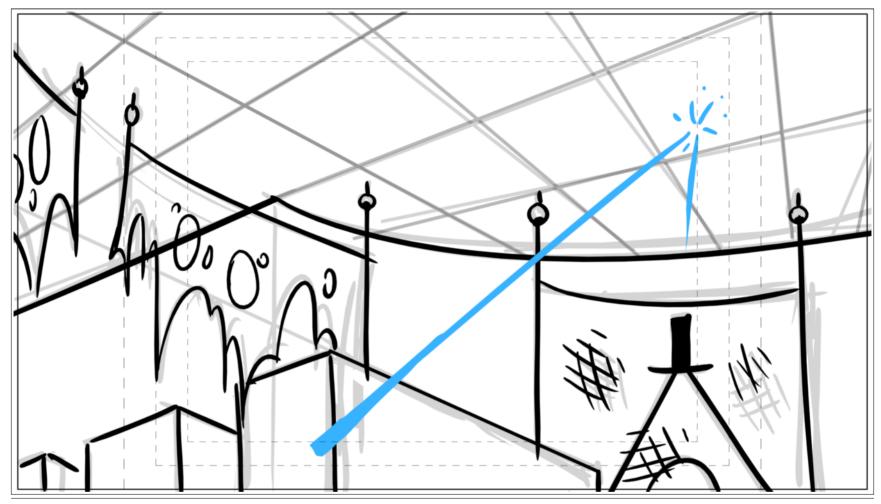

## GRAVITY FALLS "MABELCORN" Ford and Dipper Sequence

Panel 1

Dialog DIPPER: UGH! This is taking forever

Scene 241

Scene 241

Scene 241

Scene 242

Scene 243

Dialog

Grunkle Ford...why does he have to be so Mysterious about Bill...I can handle the truth...if only he would just tell me

Scene 243

Scene 243

Scene 243

Scene 243

Panel 5

Scene 243