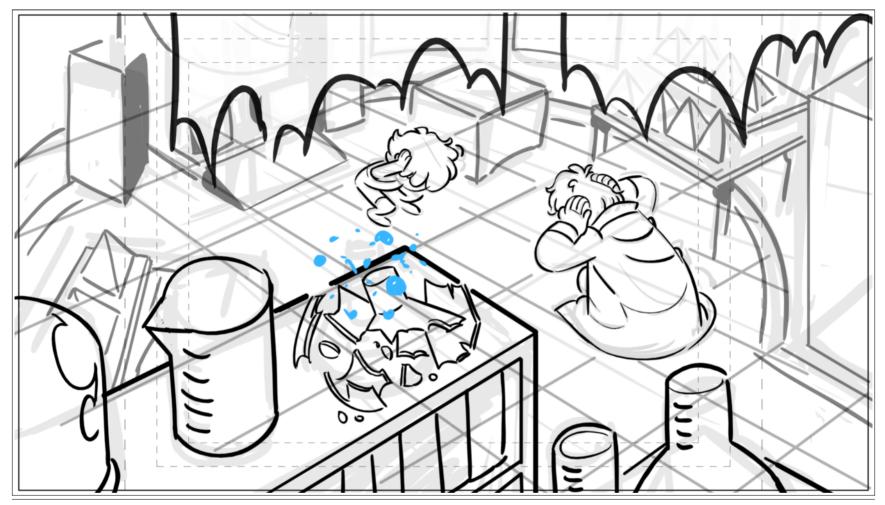

Dipper (whispering) Lets see what you know about BI1...

Scene 244

Panel 6

Dialog MCGUCKET: (echo) You're the one with the sickness.....

Dialog MCGUCKET: (echo) You're the one with the sickness.....

Dialog KID DIALOGUE: SIX FINGERED FREAK!