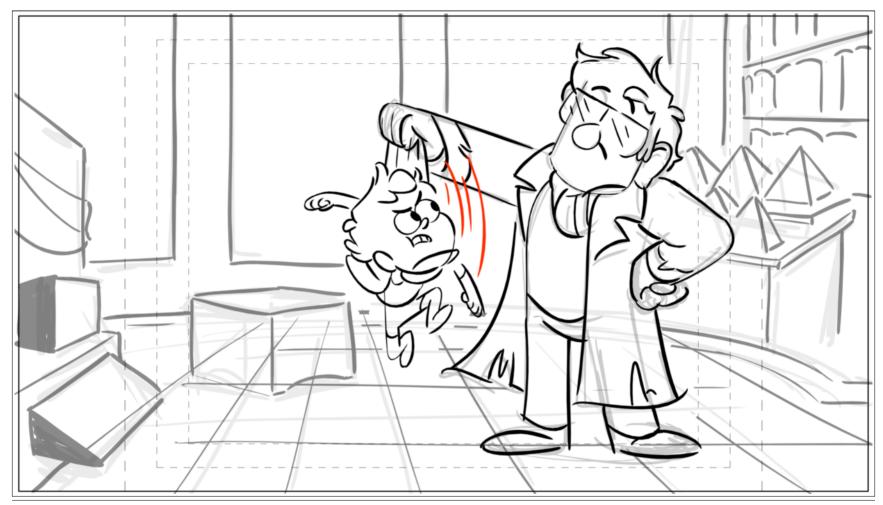

Dipper (whispering) Lets see what you know about BI1...

Scene 244

Panel 6

Dialog MCGUCKET: (echo) You're the one with the sickness.....

Dialog MCGUCKET: (echo) You're the one with the sickness.....

Dialog KID DIALOGUE: SIX FINGERED FREAK!